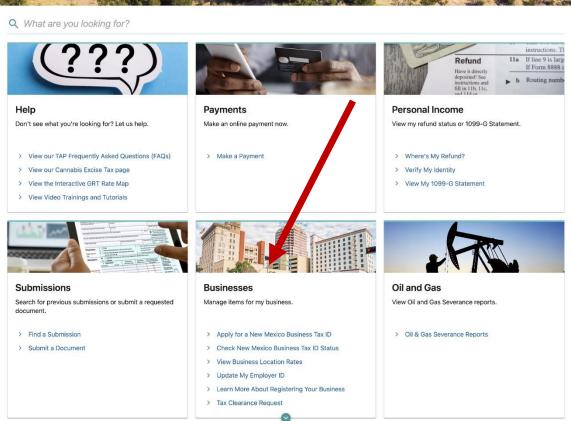

## TAX INFORMATION NEW MEXICO

You need to register for your NM Business Tax ID. You can apply online at <a href="https://tap.state.nm.us/tap/">https://tap.state.nm.us/tap/</a>

Click on the link "Apply for a New Mexico Business Tax ID" (see red arrow below)